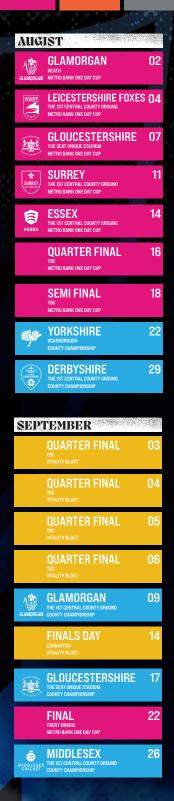

## 2024 FIXTURES

| 1                                                           |                                                                    |    |
|-------------------------------------------------------------|--------------------------------------------------------------------|----|
| MARCH                                                       |                                                                    |    |
| SURREY                                                      | SURREY THE 1ST CENTRAL COUNTY GROUND 2 DAY FRIENDLY                | 25 |
|                                                             | HAMPSHIRE THE 1ST CENTRAL COUNTY GROUND 2 DAY FRIENDLY             | 29 |
| APR                                                         |                                                                    |    |
| NOSTILAMPTINSSEZE<br>NOSTILAMPTINSSEZE<br>NOSTILAMPTINSSEZE | NORTHAMPTONSHIRE THE 1ST CENTRAL COUNTY GROUND COUNTY CHAMPIONSHIP | 05 |
| LECENTERSHIRE<br>SOUNT OF SOUTH                             | LEICESTERSHIRE  UPTONSTEEL COUNTY GROUND COUNTY CHAMPIONSHIP       | 12 |
|                                                             | GLOUCESTERSHIRE THE 1ST CENTRAL COUNTY GROUND COUNTY CHAMPIONSHIP  | 19 |
| MAY                                                         |                                                                    |    |
|                                                             | DERBYSHIRE THE INCORA COUNTY GROUND COUNTY CHAMPIONSHIP            | 03 |
| GLAMORGAN                                                   | GLAMORGAN<br>SOPHIA GARDENS<br>COUNTY CHAMPIONSHIP                 | 10 |
| **                                                          | YORKSHIRE THE IST CENTRAL COUNTY GROUND COUNTY CHAMPIONSHIP        | 17 |
| MIDDLESEX<br>CRICKET                                        | MIDDLESEX<br>LORD'S<br>COUNTY CHAMPIONSHIP                         | 24 |
| SUNRISERS                                                   | SUNRISERS ARUNDEL CHARLOTTE EDWARDS CUP (T20)                      | 27 |
|                                                             | GLOUCESTERSHIRE THE 1ST CENTRAL COUNTY GROUND VITALITY BLAST       | 31 |
| JUNE                                                        |                                                                    |    |
| GLAMORGAN                                                   | GLAMORGAN<br>SOPHIA GARDENS<br>VITALITY BLAST                      | 02 |
| SURREY                                                      | SURREY<br>KIA OVAL<br>VITALITY BLAST                               | 07 |
|                                                             | GLOUCESTERSHIRE THE SEAT UNIQUE STADIUM VITALITY BLAST             | 09 |
| ESSEX                                                       | ESSEX THE CLOUD COUNTY GROUND VITALITY BLAST                       | 14 |
| SURREY                                                      | SURREY THE 1ST CENTRAL COUNTY GROUND VITALITY BLAST                | 15 |
| SBAS                                                        | SE STARS THE 1ST CENTRAL COUNTY GROUND CHARLOTTE EDWARDS CUP (T20) | 19 |
|                                                             | KENT SPITFIRES THE 1ST CENTRAL COUNTY GROUND                       | 20 |