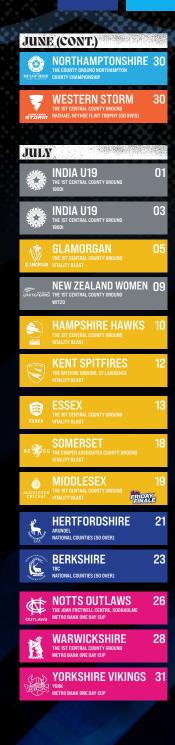

## 2024 FIXTURES

| 1                                                           |                                                                    |    |
|-------------------------------------------------------------|--------------------------------------------------------------------|----|
| MARCH                                                       |                                                                    |    |
| SURREY                                                      | SURREY THE 1ST CENTRAL COUNTY GROUND 2 DAY FRIENDLY                | 25 |
|                                                             | HAMPSHIRE THE 1ST CENTRAL COUNTY GROUND 2 DAY FRIENDLY             | 29 |
| APR                                                         |                                                                    |    |
| NOSTILAMPTINSSEZE<br>NOSTILAMPTINSSEZE<br>NOSTILAMPTINSSEZE | NORTHAMPTONSHIRE THE 1ST CENTRAL COUNTY GROUND COUNTY CHAMPIONSHIP | 05 |
| LECENTERSHIRE<br>SOUNT OF SOUTH                             | LEICESTERSHIRE  UPTONSTEEL COUNTY GROUND COUNTY CHAMPIONSHIP       | 12 |
|                                                             | GLOUCESTERSHIRE THE 1ST CENTRAL COUNTY GROUND COUNTY CHAMPIONSHIP  | 19 |
| MAY                                                         |                                                                    |    |
|                                                             | DERBYSHIRE THE INCORA COUNTY GROUND COUNTY CHAMPIONSHIP            | 03 |
| GLAMORGAN                                                   | GLAMORGAN<br>SOPHIA GARDENS<br>COUNTY CHAMPIONSHIP                 | 10 |
| **                                                          | YORKSHIRE THE IST CENTRAL COUNTY GROUND COUNTY CHAMPIONSHIP        | 17 |
| MIDDLESEX<br>CRICKET                                        | MIDDLESEX<br>LORD'S<br>COUNTY CHAMPIONSHIP                         | 24 |
| SUNRISERS                                                   | SUNRISERS ARUNDEL CHARLOTTE EDWARDS CUP (T20)                      | 27 |
|                                                             | GLOUCESTERSHIRE THE 1ST CENTRAL COUNTY GROUND VITALITY BLAST       | 31 |
| JUNE                                                        |                                                                    |    |
| GLAMORGAN                                                   | GLAMORGAN<br>SOPHIA GARDENS<br>VITALITY BLAST                      | 02 |
| SURREY                                                      | SURREY<br>KIA OVAL<br>VITALITY BLAST                               | 07 |
|                                                             | GLOUCESTERSHIRE THE SEAT UNIQUE STADIUM VITALITY BLAST             | 09 |
| ESSEX                                                       | ESSEX THE CLOUD COUNTY GROUND VITALITY BLAST                       | 14 |
| SURREY                                                      | SURREY THE 1ST CENTRAL COUNTY GROUND VITALITY BLAST                | 15 |
| SBAS                                                        | SE STARS THE 1ST CENTRAL COUNTY GROUND CHARLOTTE EDWARDS CUP (T20) | 19 |
|                                                             | KENT SPITFIRES THE 1ST CENTRAL COUNTY GROUND                       | 20 |