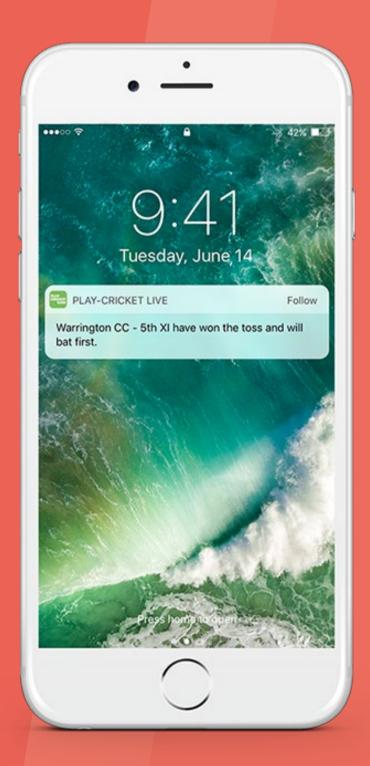

# PLAY-CRICKET LIVE APP

Follow any game scored on your phone and delve into stats, such as wagon wheels, manhattans and worms.

Play-Cricket Live updates are in development for the 2019 season.

LIVE

### MATCHDAY JOURNEY DURING THE GAME

Using Play-Cricket Scorer, the scorer can upload scores in real time from the boundary side, automatically transferring live score data to Play-Cricket.com

Everyone can follow the game in real time, wherever they are, with **Play-Cricket Live** or on Play-Cricket.com