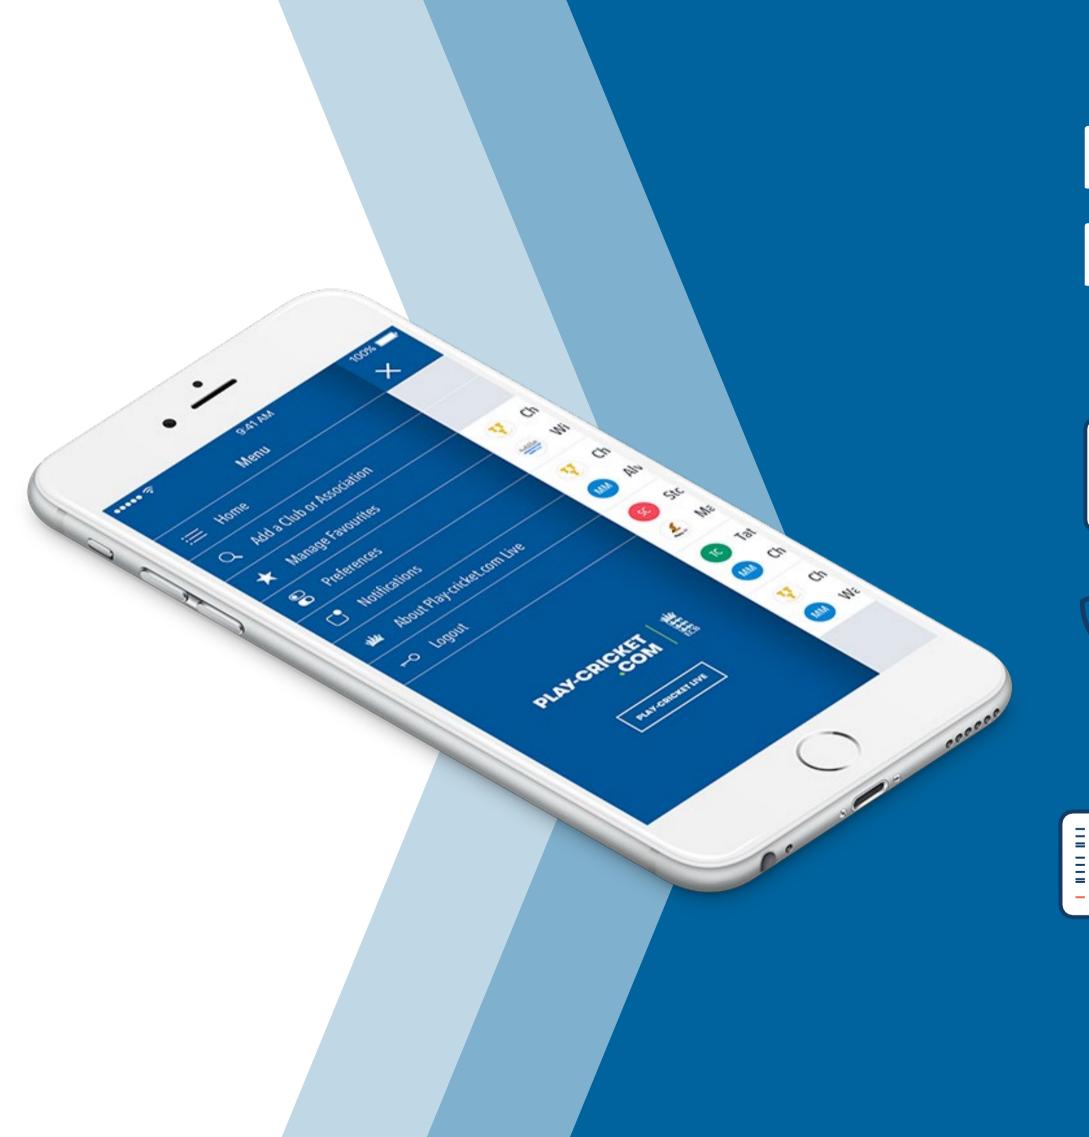

# PLAY-CRICKET LIVE APP

Follow any game scored on your phone and delve into stats, such as wagon wheels, manhattans and worms.

Play-Cricket Live updates are in development for the 2019 season.

LIVE

### MATCHDAY JOURNEY DURING THE GAME

Using Play-Cricket Scorer, the scorer can upload scores in real time from the boundary side, automatically transferring live score data to Play-Cricket.com

Everyone can follow the game in real time, wherever they are, with **Play-Cricket Live** or on Play-Cricket.com