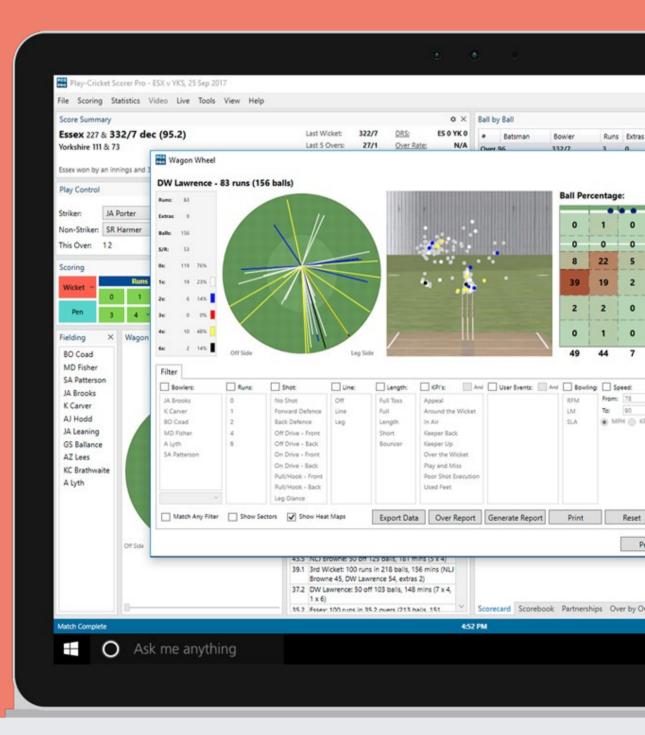

### FEATURES SCORING TOOLS

Play-Cricket offers two world-leading digital scoring solutions.

10,000 scorers across England and Wales use Play-Cricket scoring.

Our scoring solutions have always been free for everyone.

**SCORER** 

**SCORER PRO** 

66

It's so easy for anyone to pick up and score a match, and its all linked to play-cricket.com. Live scores, auto updates to our twitter feed and being able to drive the scoreboard are great features.