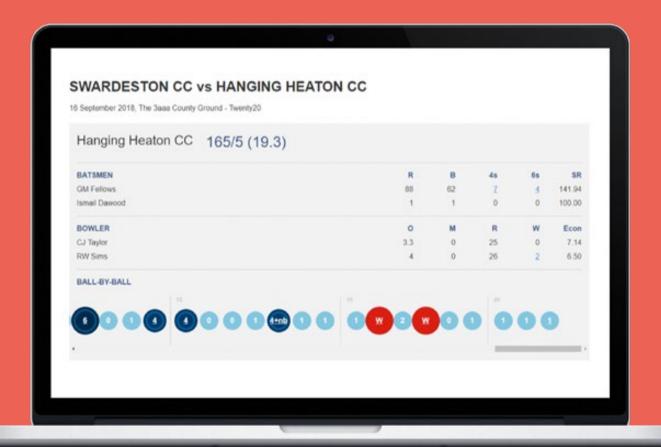

# PLAY-CRICKET .COM

Follow the game on your computer with live updates.

### MATCHDAY JOURNEY DURING THE GAME

Using Play-Cricket Scorer, the scorer can upload scores in real time from the boundary side, automatically transferring live score data to Play-Cricket.com

Everyone can follow the game in real time, wherever they are, with **Play-Cricket Live** or on Play-Cricket.com

## MATCHDAY JOURNEY AFTER THE GAME

Play-Cricket.com is already up to date when Play-Cricket Scorer or Scorer Pro are used to keep score, with league table and player stats available to view automatically