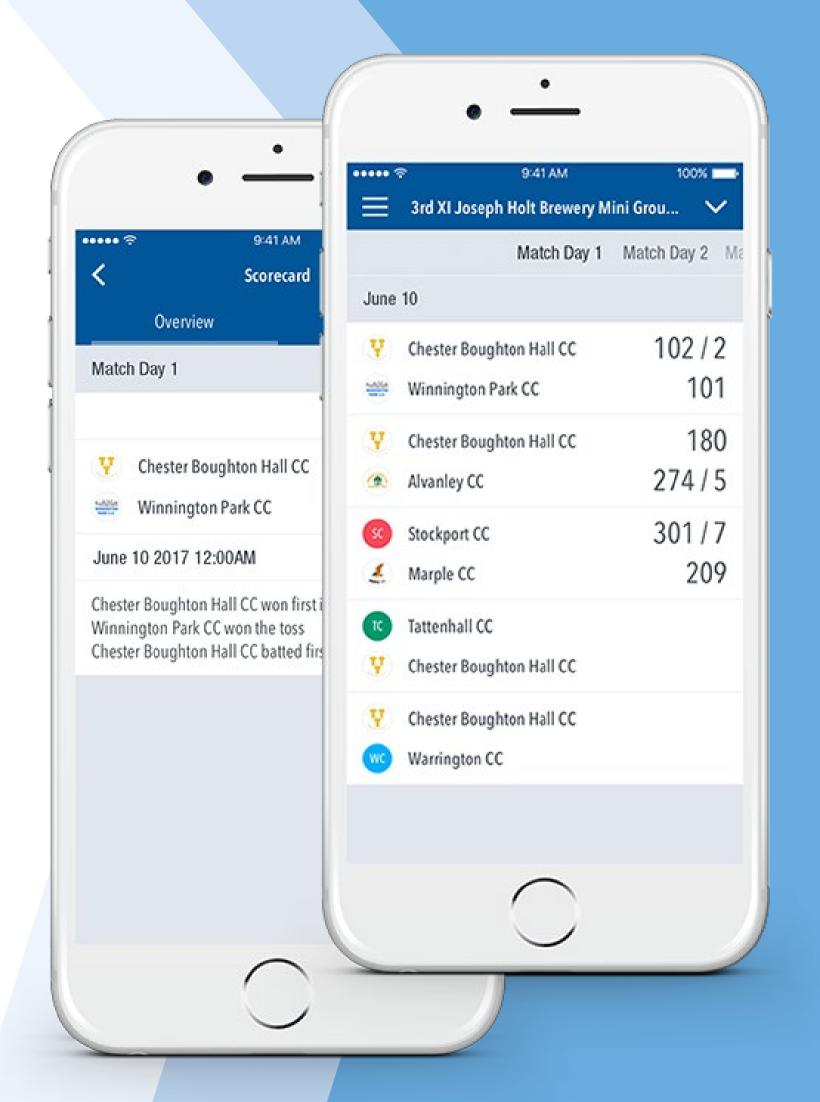

# PLAY-CRICKET .COM

Follow the game on your computer with live updates.

# PLAY-CRICKET LIVE APP

Follow any game scored on your phone and delve into stats, such as wagon wheels, manhattans and worms.

Play-Cricket Live updates are in development for the 2019 season.

LIVE