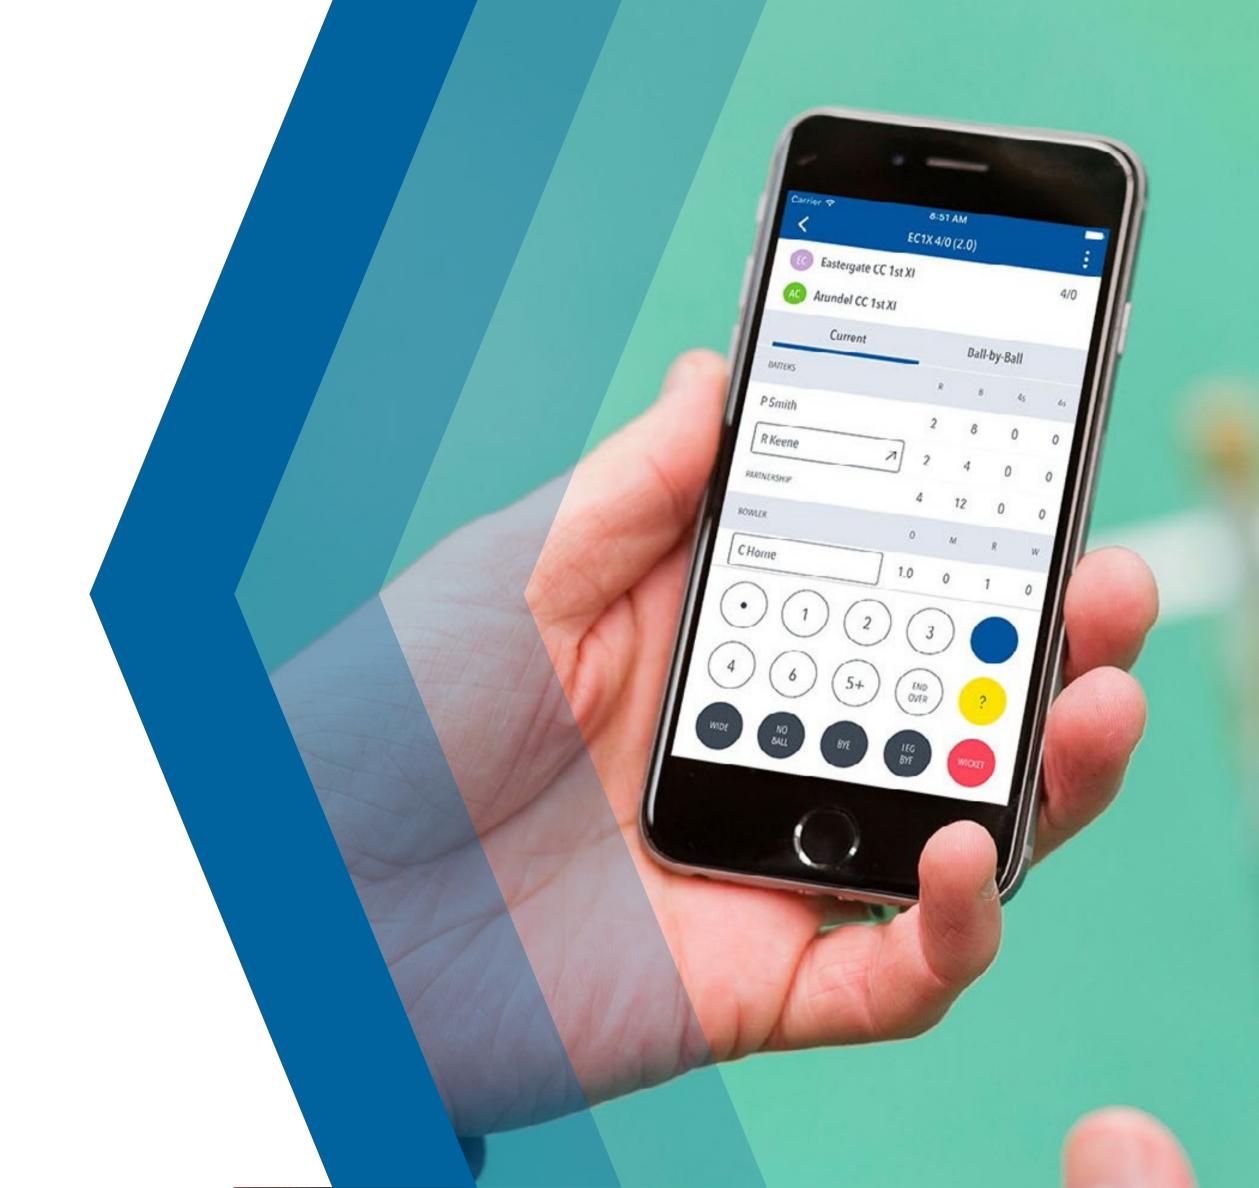

#### NO TIME WASTING.

Upload live score data automatically to Play-Cricket.com and the Play-Cricket Live app by using either of Play-Cricket's scoring tools.

### FEATURES SCORING TOOLS

Play-Cricket offers two world-leading digital scoring solutions.

10,000 scorers across England and Wales use Play-Cricket scoring.

Our scoring solutions have always been free for everyone.

**SCORER** 

**SCORER PRO** 

66

It's so easy for anyone to pick up and score a match, and its all linked to play-cricket.com. Live scores, auto updates to our twitter feed and being able to drive the scoreboard are great features.