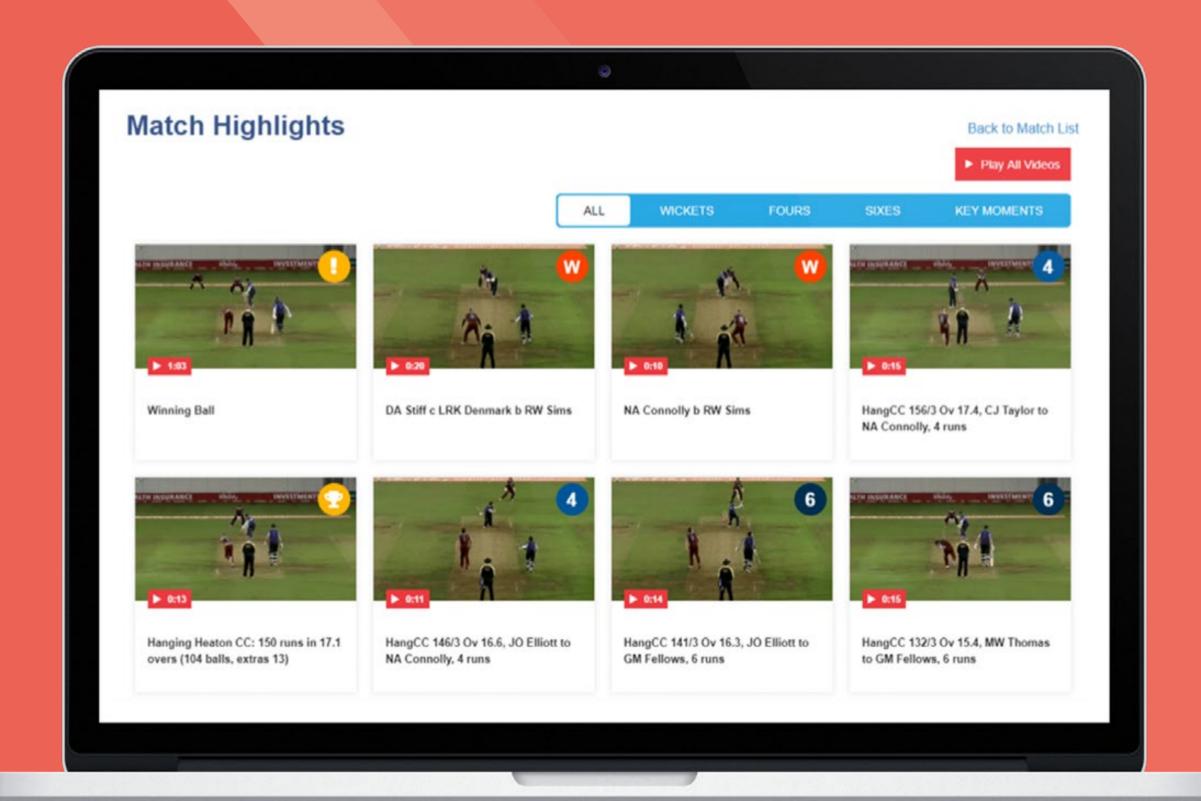

#### **INTEGRATED VIDEO**

Both NV Play (PCSO Pro and Interact Sport (PCS) now provided video streaming and highlights packages which integrate with Play-Cricket.com