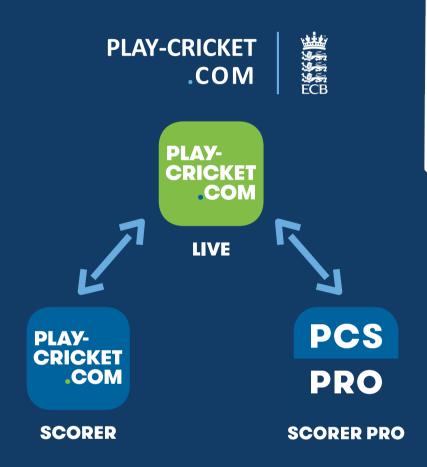

#### NO TIME WASTING.

Upload live score data automatically to Play-Cricket.com and the Play-Cricket Live app by using either of Play-Cricket's scoring tools.

### FEATURES SCORING TOOLS

Play-Cricket offers two world-leading digital scoring solutions.

10,000 scorers across England and Wales use Play-Cricket scoring.

Our scoring solutions have always been free for everyone.

**SCORER** 

**SCORER PRO** 

66

It's so easy for anyone to pick up and score a match, and its all linked to play-cricket.com. Live scores, auto updates to our twitter feed and being able to drive the scoreboard are great features.