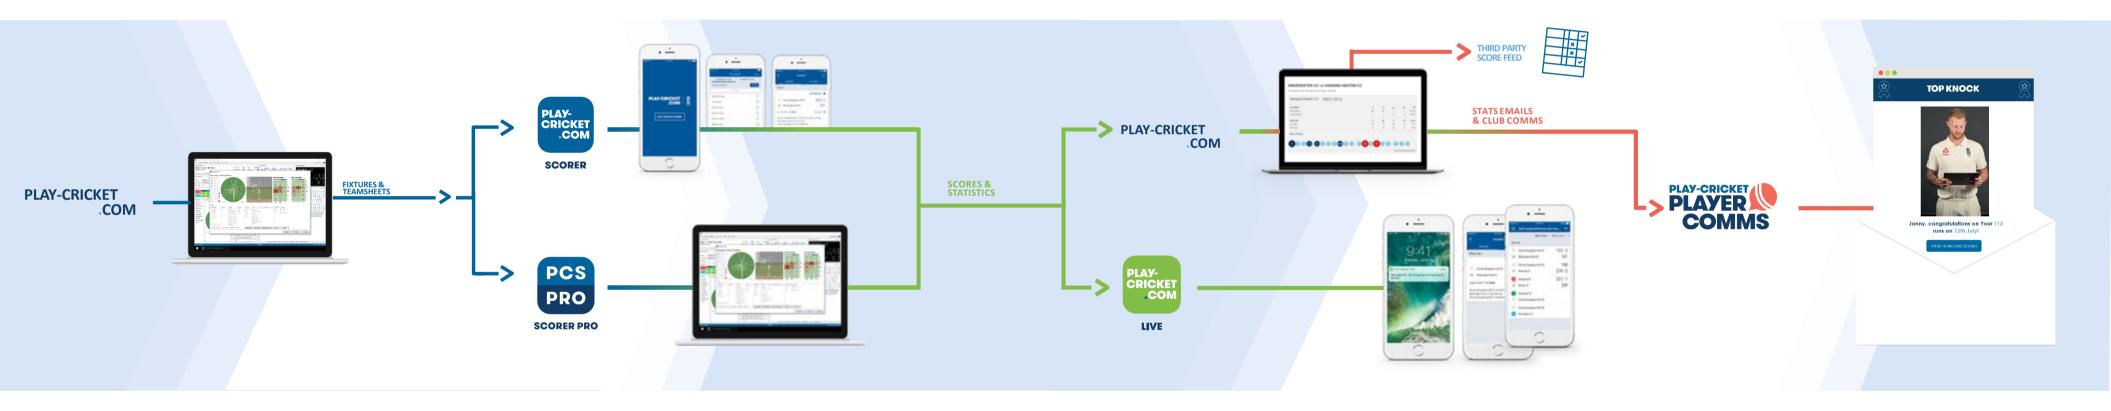

### MATCHDAY JOURNEY DURING THE GAME

Using Play-Cricket Scorer, the scorer can upload scores in real time from the boundary side, automatically transferring live score data to Play-Cricket.com

Everyone can follow the game in real time, wherever they are, with **Play-Cricket Live** or on Play-Cricket.com

## MATCHDAY JOURNEY AFTER THE GAME

Play-Cricket.com is already up to date when Play-Cricket Scorer or Scorer Pro are used to keep score, with league table and player stats available to view automatically

Club administrators can easily verify the scorecard, whilst enjoying a drink and a hassle-free end to the day!

Ahead of next week's game, registered players who've opted in will also get a midweek personalised email update, including Honours Boards, stats and insight into next weeks opposition