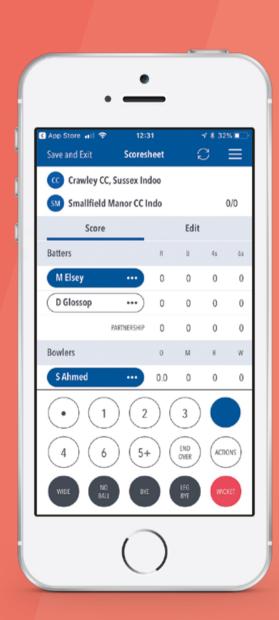

### MATCHDAY JOURNEY DURING THE GAME

Using Play-Cricket Scorer, the scorer can upload scores in real time from the boundary side, automatically transferring live score data to Play-Cricket.com

Everyone can follow the game in real time, wherever they are, with **Play-Cricket Live** or on Play-Cricket.com