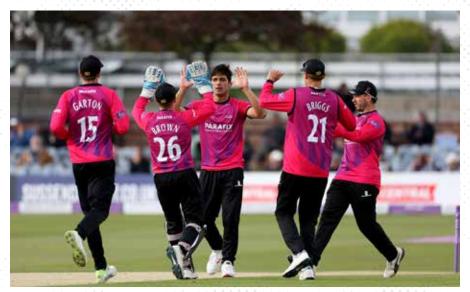

# ONE-DAY CUP

### Watch the next crop of stars take to the hallowed turf of Hove.

Traditional white ball cricket, providing your clients with a traditional experience mixed in with the faster paced action of one-day cricket. All our packages include ground entry, complimentary match day scorecard and easy access to bar facilities.