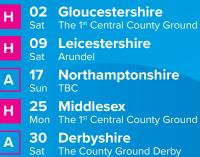

#### RUGUST

| Α | <b>05</b><br>Tue       | Durham Cricket<br>Seat Unique Reserve                                                                                                          |
|---|------------------------|------------------------------------------------------------------------------------------------------------------------------------------------|
| н | <b>07</b><br>Thu       | Kent Spitfires<br>Arundel                                                                                                                      |
| Α | <b>10</b><br>Sun       | Middlesex<br>TBC                                                                                                                               |
| н | <b>15</b><br>Fri       | Lancashire<br>The 1 <sup>st</sup> Central County Ground                                                                                        |
| Α | 17                     | Northamptonshire                                                                                                                               |
| A | Sun                    | The County Ground Northampt                                                                                                                    |
| H |                        |                                                                                                                                                |
|   | Sun<br>21              | The County Ground Northampt<br>Somerset                                                                                                        |
| н | Sun<br>21<br>Thu<br>24 | The County Ground Northampt<br>Somerset<br>The 1 <sup>st</sup> Central County Ground<br>Yorkshire<br>The 1 <sup>st</sup> Central County Ground |